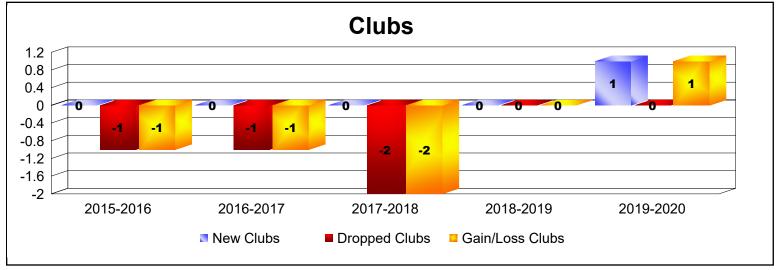

District 8 L

As of June 2020 Cumulative

| Year      | New<br>Clubs | Dropped<br>Clubs | Gain/<br>Loss<br>Clubs | New<br>Members | Charter<br>Members | Reinstate<br>Members | Transfer<br>Members | Total<br>Member<br>Added | Total<br>Members<br>Dropped | Gain/<br>Loss<br>Members |
|-----------|--------------|------------------|------------------------|----------------|--------------------|----------------------|---------------------|--------------------------|-----------------------------|--------------------------|
| 2015-2016 | 0            | -1               | -1                     | 78             | 1                  | 2                    | 2                   | 83                       | -108                        | -25                      |
| 2016-2017 | 0            | -1               | -1                     | 89             | 0                  | 3                    | 6                   | 98                       | -106                        | -8                       |
| 2017-2018 | 0            | -2               | -2                     | 49             | 0                  | 3                    | 4                   | 56                       | -149                        | -93                      |
| 2018-2019 | 0            | 0                | 0                      | 75             | 0                  | 1                    | 1                   | 77                       | -83                         | -6                       |
| 2019-2020 | 1            | 0                | 1                      | 46             | 24                 | 2                    | 2                   | 74                       | -100                        | -26                      |
| Average   | 0            | -1               | -1                     | 67             | 5                  | 2                    | 3                   | 78                       | -109                        | -32                      |