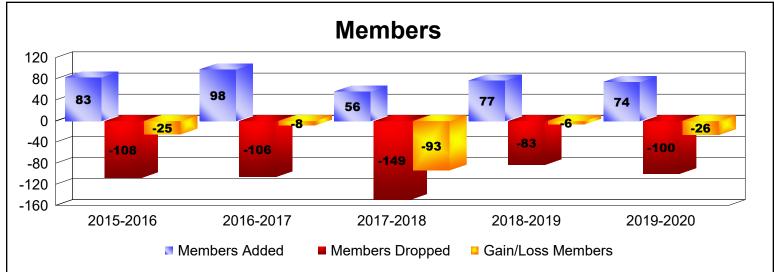

District 8 L

As of June 2020 Cumulative

| Year      | New<br>Clubs | Dropped<br>Clubs | Gain/<br>Loss<br>Clubs | New<br>Members | Charter<br>Members | Reinstate<br>Members | Transfer<br>Members | Total<br>Member<br>Added | Total<br>Members<br>Dropped | Gain/<br>Loss<br>Members |
|-----------|--------------|------------------|------------------------|----------------|--------------------|----------------------|---------------------|--------------------------|-----------------------------|--------------------------|
| 2015-2016 | 0            | -1               | -1                     | 78             | 1                  | 2                    | 2                   | 83                       | -108                        | -25                      |
| 2016-2017 | 0            | -1               | -1                     | 89             | 0                  | 3                    | 6                   | 98                       | -106                        | -8                       |
| 2017-2018 | 0            | -2               | -2                     | 49             | 0                  | 3                    | 4                   | 56                       | -149                        | -93                      |
| 2018-2019 | 0            | 0                | 0                      | 75             | 0                  | 1                    | 1                   | 77                       | -83                         | -6                       |
| 2019-2020 | 1            | 0                | 1                      | 46             | 24                 | 2                    | 2                   | 74                       | -100                        | -26                      |
| Average   | 0            | -1               | -1                     | 67             | 5                  | 2                    | 3                   | 78                       | -109                        | -32                      |